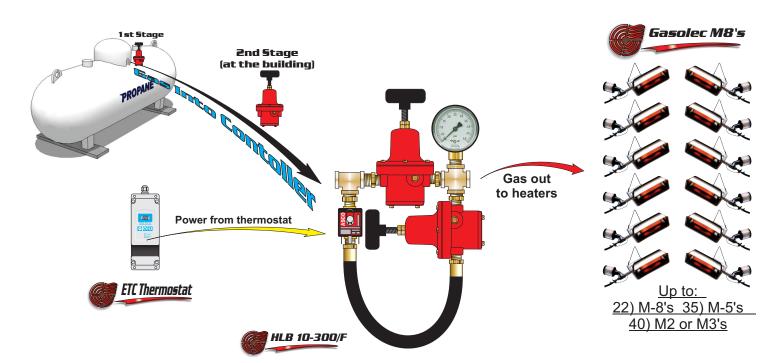

or

2. "First Stage Regulator"
Typically located at the tank, tank battery, or NG meter.

3. "Second Stage Regulator" located at the building

4. Select the thermostat

Your central controller