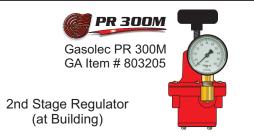

or

2. "First Stage Regulator"
Typically located at the tank, tank battery, or NG meter.

3. "Second Stage Regulator" located at the building

4. Select the thermostat

Your central controller