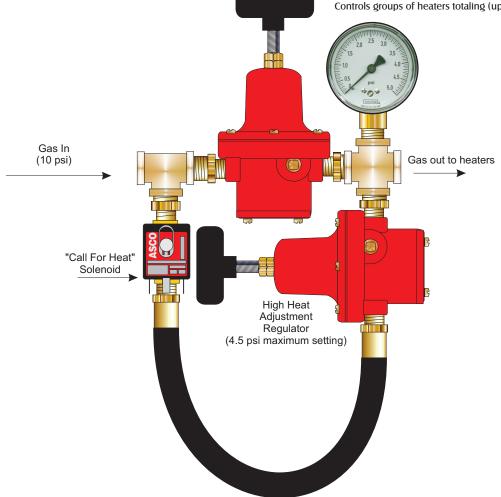

HLM 20-300/F
High/Low Gas Controller
Controls groups of heaters totaling (up to) 375,000 Btu's (LPG)

WESTERN HEMISPHERE Gasolec America, Inc. Phone:1-918-455-4588 Fax: 1-918-455-4396

5818 S.129th E. Ave. Tulsa, OK 74134

or

2. "First Stage Regulator"
Typically located at the tank, tank battery, or NG meter.

3. "Second Stage Regulator" located at the building

4. Select the thermostat

Your central controller