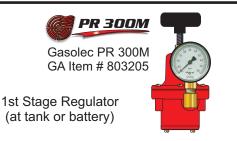

or

2. "First Stage Regulator"
Typically located at the tank, tank battery, or NG meter.

3. "Second Stage Regulator" located at the building

4. Select the thermostat

Your central controller